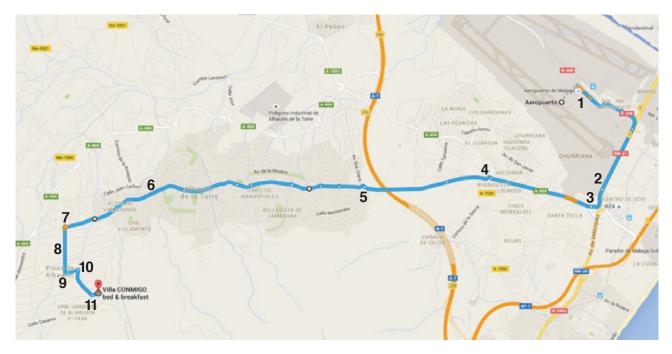

#### FROM THE MÁLAGA AIRPORT:

The distance will be 14 km and takes about 20 to 25 minutes drive.

- 1 From Malaga airport, follow the signs **TORREMOLINOS**.
- 2 Once on the highway, take the first exit A404 CHURRIANA ALHAURÍN COÍN
- 3 At the first roundabout, follow signs **ALHAURÍN DE LA TORRE**.
- 4 Keep driving ahead for about 4 kilometers and keep following the signs ALHAURÍN DE LA TORRE.
- 5 After ± 4 kilometers you come to a roundabout with big blue letters "Alhaurin de la Torre, this is the beginning of the village. Take the second exit at the roundabout (straight ahead).
- 6 Continue straight where you will pass several roundabouts. After 3.8 kilometers you see a BP gasstation on your right-hand side, just keep driving straight ahead.
- 7 After ± 1.4 kilometers you will see a roundabout with a piramide shaped statue. Here you go left (3rd exit)
- 8 You are driving on a wide lane with trees in the middle, **AVENIDA DE MIGUEL LACHA REINA**. Please note: this is NOT a priority road! Keep on driving all the way to the end where you will find a quiet crossroad.
- 9 Go left and take the second street on your right, this street is called **CALLE MIJAS**.
- 10 Follow the road up the mountain and take the second street on your left, this is **CALLE TORREMOLINOS**.
- 11 After ± 100 meter at your right hand, number 604, you will find Villa CONMIGO bed & breakfast.